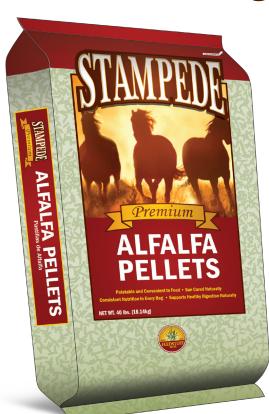

## CONSISTENTLY CONSISTENT

**Great for All Life Stages** 

STAMPEDE ALFALFA PELLETS

No GMOs All Natural ingredients

## Stampede Alfalfa Pellets

- Consistent nutrition
- every bag contains the same high quality forage
- Low starch and sugar content
- safe for insulin resistant horses
- Non-genetically modified (No GMOs)
- All-natural ingredients
- Good for all Life Stages
- Supports healthy digestion naturally
- Organically sun-cured
- 100% natural fiber
- Long shelf life and stores easily
- Palatable and convenient to feed
- Good for horses with airborne allergies No dust
- Good for small animals