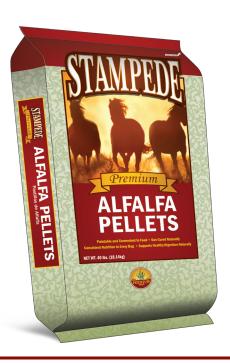

## CONSISTENTLY CONSISTENT

**Great for All Life Stages** 

STAMPEDE ALFALFA PELLETS

No GMOs All Natural ingredients

## Stampede Alfalfa Pellets

- Consistent nutrition
- every bag contains the same high quality forage
- Low starch and sugar content
- safe for insulin resistant horses
- Non-genetically modified (No GMOs)
- All-natural ingredients
- Good for all Life Stages
- Supports healthy digestion naturally
- Organically sun-cured
- 100% natural fiber
- Long shelf life and stores easily
- Palatable and convenient to feed
- Good for horses with airborne allergies No dust
- Good for small animals